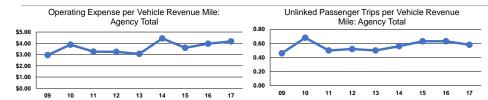

### **Service Efficiency**

| Operating Expenses per<br>Vehicle Revenue Mile | Operating Expenses per<br>Vehicle Revenue Hour |
|------------------------------------------------|------------------------------------------------|
| \$4.17                                         | \$54.87                                        |
| \$4.17                                         | \$54.87                                        |

# Service Effectiveness

| Operating Expenses<br>per Unlinked<br>Passenger Trip | Unlinked Trips per<br>Vehicle Revenue Mile | Unlinked Trips per<br>Vehicle Revenue Hour |
|------------------------------------------------------|--------------------------------------------|--------------------------------------------|
| \$7.17                                               | 0.6                                        | 7.7                                        |
| \$7.17                                               | 0.6                                        | 7.7                                        |