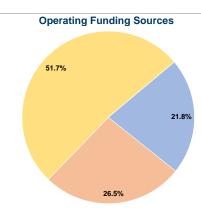

#### **Sources of Operating Funds Expended** Fare Revenues \$173,632 21.8% 26.5% Local Funds \$211,106 State Funds \$0 0.0% Federal Assistance \$411,144 51.7% Other Funds \$0 0.0%