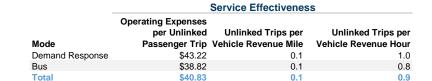

## Service Efficiency

| Mode            | Operating Expenses per<br>Vehicle Revenue Mile | Operating Expenses per<br>Vehicle Revenue Hour |
|-----------------|------------------------------------------------|------------------------------------------------|
| Demand Response | \$3.92                                         | \$41.08                                        |
| Bus             | \$3.92                                         | \$30.70                                        |
| Total           | \$3.92                                         | \$34.98                                        |