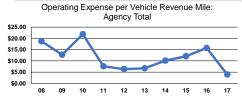

| \$5.298          | \$0                      | 6.634                    | 69.076                          | 7.744                           |

## **Performance Measures**

## Service Efficiency

| Mode            | Operating Expenses per<br>Vehicle Revenue Mile | Operating Expenses per<br>Vehicle Revenue Hour |
|-----------------|------------------------------------------------|------------------------------------------------|
| Demand Response | \$3.92                                         | \$41.08                                        |
| Bus             | \$3.92                                         | \$30.70                                        |
| Total           | \$3.92                                         | \$34.98                                        |