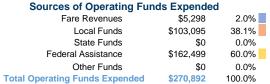

## City of Maricopa

## 2017 Annual Agency Profile

## **General Information**

## **Service Consumption**

6,634 Annual Unlinked Trips (UPT)

## **Service Supplied**

69,076 Annual Vehicle Revenue Miles (VRM) 7,744 Annual Vehicle Revenue Hours (VRH)

## **Summary of Operating Expenses (OE)**

\$270,892 Total Operating Expenses

## **Database Information**

NTDID: 9R01-91106

Reporter Type: Rural General Public Transit

## **Financial Information**



### Sources of Capital Funds Expended

| Sources of Capital Fullus    | Lxperided |
|------------------------------|-----------|
| Fare Revenues                | \$0       |
| Local Funds                  | \$0       |
| State Funds                  | \$0       |
| Federal Assistance           | \$0       |
| Other Funds                  | \$0       |
| Total Capital Funds Expended | \$0       |
|                              |           |

# **Operating Funding Sources** 2.0% 60.0% 38.1%

## **Modal Characteristics**

## **Operation Characteristics**

## **Vehicles Operated** at Maximum Service

| Mode            | Directly<br>Operated | Purchased<br>Transportation | Operating<br>Expenses | Fare<br>Revenues | Uses of Capital<br>Funds | Annual Unlinked<br>Trips | Annual Vehicle<br>Revenu