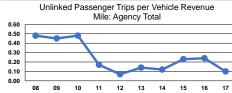

| \$5.298          | \$0                      | 6.634                    | 69.076                          | 7.744                           |

## **Performance Measures**

## Service Efficiency

| Mode            | Operating Expenses per<br>Vehicle Revenue Mile | Operating Expenses per<br>Vehicle Revenue Hour |
|-----------------|------------------------------------------------|------------------------------------------------|
| Demand Response | \$3.92                                         | \$41.08                                        |
| Bus             | \$3.92                                         | \$30.70                                        |
| Total           | \$3.92                                         | \$34.98                                        |