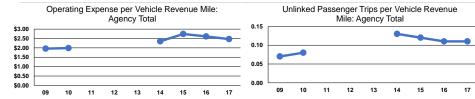

## Performance Measures

|                 | Service E                                      | Efficiency                                     | _               | Service Effectiveness                                |                                            |                                            |
|-----------------|------------------------------------------------|------------------------------------------------|-----------------|------------------------------------------------------|--------------------------------------------|--------------------------------------------|
| Mode            | Operating Expenses per<br>Vehicle Revenue Mile | Operating Expenses per<br>Vehicle Revenue Hour | Mode            | Operating Expenses<br>per Unlinked<br>Passenger Trip | Unlinked Trips per<br>Vehicle Revenue Mile | Unlinked Trips per<br>Vehicle Revenue Hour |
| Commuter Bus    | \$2.29                                         | \$65.35                                        | Commuter Bus    | \$21.44                                              | 0.1                                        | 3.0                                        |
| Demand Response | \$3.72                                         | \$59.58                                        | Demand Response | \$28.16                                              | 0.1                                        | 2.1                                        |
| Total           | \$2.47                                         | \$64.19                                        | Total           | \$22.45                                              | 0.1                                        | 2.9                                        |
|                 |                                                |                                                |                 |                                                      |                                            |                                            |