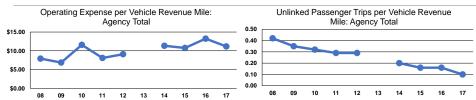

#### Service Efficiency

Mode Vehicle Revenue Mile Vehicle Revenue Hour
Bus \$11.15 \$77.41
Total \$11.15 \$77.41

### Service Effectiveness

Operating Expenses
per Unlinked Unlinked Trips per
Passenger Trip Vehicle Revenue Mile
\$107.56 0.1
\$107.56 0.1
0.7