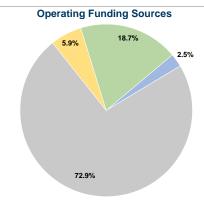

#### **Sources of Operating Funds Expended**

Fare Revenues \$37,030 2.5% 0.0% Local Funds \$0 State Funds \$1,074,667 72.9% Federal Assistance \$87,275 5.9% Other Funds \$275,096 18.7% **Total Operating Funds Expended** \$1,474,068 100.0%