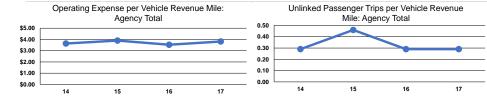

## **Performance Measures**

|                 | Service E                                      | fficiency                                      |                 |                                                      | Service Effectiveness                      |                                            |
|-----------------|------------------------------------------------|------------------------------------------------|-----------------|------------------------------------------------------|--------------------------------------------|--------------------------------------------|
| Mode            | Operating Expenses per<br>Vehicle Revenue Mile | Operating Expenses per<br>Vehicle Revenue Hour | Mode            | Operating Expenses<br>per Unlinked<br>Passenger Trip | Unlinked Trips per<br>Vehicle Revenue Mile | Unlinked Trips per<br>Vehicle Revenue Hour |
| Commuter Bus    | \$2.55                                         | \$61.56                                        | Commuter Bus    | \$9.24                                               | 0.3                                        | 6.7                                        |
| Demand Response | \$4.23                                         | \$55.82                                        | Demand Response | \$16.52                                              | 0.3                                        | 3.4                                        |
| Bus             | \$5.44                                         | \$61.52                                        | Bus             | \$12.22                                              | 0.4                                        | 5.0                                        |
| Total           | \$3.82                                         | \$58.14                                        | Total           | \$13.19                                              | 0.3                                        | 4.4                                        |