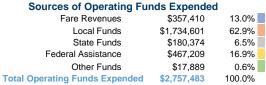

### **Financial Information**

### **Sources of Capital Funds Expended**

| Fare Revenues                | \$0      | 0.0%   |
|------------------------------|----------|--------|
| Local Funds                  | \$0      | 0.0%   |
| State Funds                  | \$0      | 0.0%   |
| Federal Assistance           | \$80,595 | 100.0% |
| Other Funds                  | \$0      | 0.0%   |
| Total Capital Funds Expended | \$80,595 | 100.0% |