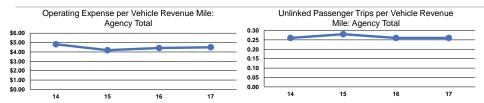

#### **Performance Measures**

#### Service Efficiency

|                 | Operating Expenses per | Operating Expenses per |  |  |
|-----------------|------------------------|------------------------|--|--|
| Mode            | Vehicle Revenue Mile   | Vehicle Revenue Hour   |  |  |
| Commuter Bus    | \$4.50                 | \$108.65               |  |  |
| Demand Response | \$4.50                 | \$57.32                |  |  |
| Bus             | \$4.50                 | \$77.19                |  |  |
| Total           | \$4.50                 | \$77.92                |  |  |

# Service Effectiveness

| Mode            | Operating Expenses<br>per Unlinked<br>Passenger Trip | Unlinked Trips per<br>Vehicle Revenue Mile | Unlinked Trips per<br>Vehicle Revenue Hour |
|-----------------|------------------------------------------------------|--------------------------------------------|--------------------------------------------|
| Commuter Bus    | \$35.66                                              | 0.1                                        | 3.0                                        |
| Demand Response | \$30.72                                              | 0.1                                        | 1.9                                        |
| Bus             | \$12.30                                              | 0.4                                        | 6.3                                        |
| Total           | \$17.41                                              | 0.3                                        | 4.5                                        |