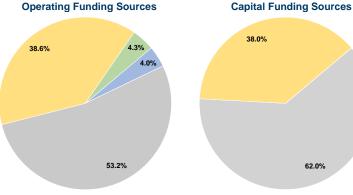

# **Sources of Capital Funds Expended**

| Fare Revenues            | \$0       | 0.0%   |
|--------------------------|-----------|--------|
| Local Funds              | \$0       | 0.0%   |
| State Funds              | \$118,928 | 62.0%  |
| Federal Assistance       | \$73,000  | 38.0%  |
| Other Funds              | \$0       | 0.0%   |
| I Canital Funds Expended | \$191 928 | 100.0% |

62.0%