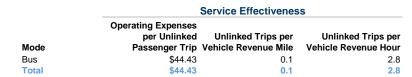

# **Service Efficiency**

| Mode  | Operating Expenses per<br>Vehicle Revenue Mile | Operating Expenses per<br>Vehicle Revenue Hour |  |  |
|-------|------------------------------------------------|------------------------------------------------|--|--|
| Bus   | \$6.59                                         | \$124.63                                       |  |  |
| Total | \$6.59                                         | \$124.63                                       |  |  |