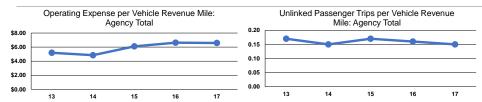

| 3,452                           |
| Total | _                    | 3                           | \$430,229             | \$17.064         | \$191.928                | 9.683                    | 65.333                          | 3.452                           |

# **Performance Measures**

# **Service Efficiency**

| Mode  | Operating Expenses per<br>Vehicle Revenue Mile | Operating Expenses per<br>Vehicle Revenue Hour |  |  |
|-------|------------------------------------------------|------------------------------------------------|--|--|
| Bus   | \$6.59                                         | \$124.63                                       |  |  |
| Total | \$6.59                                         | \$124.63                                       |  |  |



62.0%