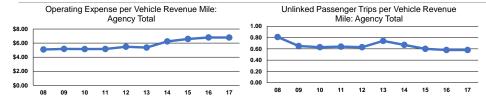

## Service Efficiency

| Mode  | Operating Expenses per<br>Vehicle Revenue Mile | Operating Expenses per<br>Vehicle Revenue Hour |
|-------|------------------------------------------------|------------------------------------------------|
| Bus   | \$6.79                                         | \$98.81                                        |
| Total | \$6.79                                         | \$98.81                                        |