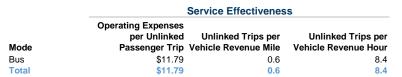

## Service Efficiency

| Mode  | Operating Expenses per<br>Vehicle Revenue Mile | Operating Expenses per<br>Vehicle Revenue Hour |
|-------|------------------------------------------------|------------------------------------------------|
| Bus   | \$6.79                                         | \$98.81                                        |
| Total | \$6.79                                         | \$98.81                                        |