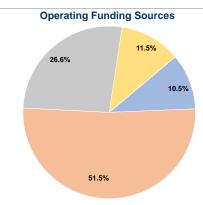

#### **Sources of Operating Funds Expended** Fare Revenues \$34,015 10.5% 51.5% Local Funds \$167,414 State Funds \$86,493 26.6% Federal Assistance \$37,361 11.5% Other Funds \$0 0.0%