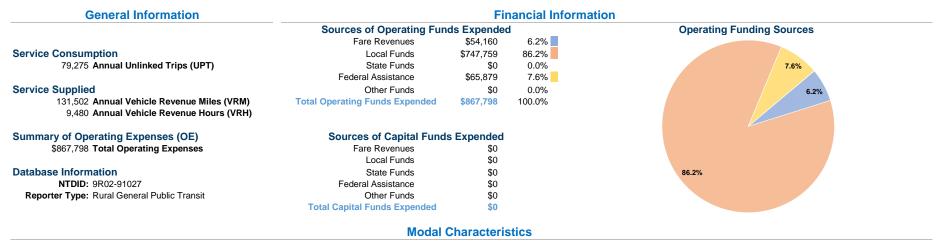

## Vehicles Operated

at Maximum Service

| Mode            | Directly<br>Operated | Purchased<br>Transportation | Operating<br>Expenses | Fare<br>Revenues | Uses of Capital<br>Funds | Annual Unlinked<br>Trips | Annual Vehicle<br>Revenue Miles | Annual Vehicle<br>Revenue Hours |
|-----------------|----------------------|-----------------------------|-----------------------|------------------|--------------------------|--------------------------|---------------------------------|---------------------------------|
| Demand Response | 1                    | -                           | \$72,597              | \$4,531          | \$0                      | 8,925                    | 11,001                          | 1,980                           |
| Bus             | 5                    | -                           | \$795,201             | \$49,629         | \$0                      | 70,350                   | 120,501                         | 7,500                           |
| Total           | 6                    | -                           | \$867,798             | \$54,160         | \$0                      | 79,275                   | 131,502                         | 9,480                           |