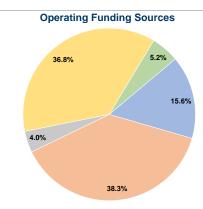

### **Sources of Operating Funds Expended** Fare Revenues \$20,350 15.6% 38.3% Local Funds \$50,000 State Funds \$5,240 4.0% Federal Assistance \$48,000 36.8% Other Funds \$6,839 5.2%