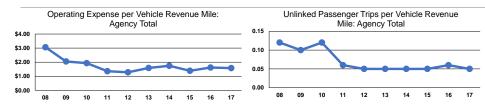

### **Service Efficiency**

| Mode            | Operating Expenses per<br>Vehicle Revenue Mile | Operating Expenses per<br>Vehicle Revenue Hour |  |
|-----------------|------------------------------------------------|------------------------------------------------|--|
| Demand Response | \$1.58                                         | \$33.27                                        |  |
| Total           | \$1.58                                         | \$33.27                                        |  |

|                 | Service Effectiveness                                |                                            |                                            |
|-----------------|------------------------------------------------------|--------------------------------------------|--------------------------------------------|
| Mode            | Operating Expenses<br>per Unlinked<br>Passenger Trip | Unlinked Trips per<br>Vehicle Revenue Mile | Unlinked Trips per<br>Vehicle Revenue Hour |
| Demand Response | \$31.02                                              | 0.1                                        | 1.1                                        |
| Total           | \$31.02                                              | 0.1                                        | 1.1                                        |