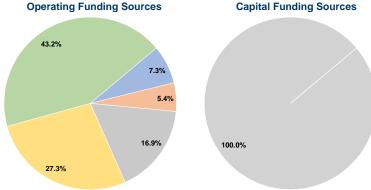

#### **Sources of Capital Funds Expended**

| Fare Revenues                       | \$0       | 0.0%   |
|-------------------------------------|-----------|--------|
| Local Funds                         | \$0       | 0.0%   |
| State Funds                         | \$226,964 | 100.0% |
| Federal Assistance                  | \$0       | 0.0%   |
| Other Funds                         | \$0       | 0.0%   |
| <b>Total Capital Funds Expended</b> | \$226,964 | 100.0% |
|                                     |           |        |