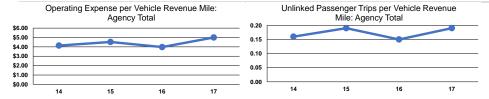

## Service Efficiency

|                 | Operating Expenses per | Operating Expenses per |
|-----------------|------------------------|------------------------|
| Mode            | Vehicle Revenue Mile   | Vehicle Revenue Hour   |
| Demand Response | \$5.00                 | \$44.20                |
| Bus             | \$5.00                 | \$68.58                |
| Total           | \$5.00                 | \$64.77                |

Unlinked Trips per Mode Passenger Trip Vehicle Revenue Mile Vehicle Revenue Hour \$6.05 8.0 Demand Response 7.3 \$44.36 0.1 1.5 Bus \$26.46 Total 0.2 2.4