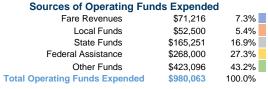

405 E. El Monte Way Dinuba, CA 93618

#### **General Information**

37,041 Annual Unlinked Trips (UPT)

#### **Service Supplied**

**Service Consumption** 

195,938 Annual Vehicle Revenue Miles (VRM) 15,132 Annual Vehicle Revenue Hours (VRH)

#### **Summary of Operating Expenses (OE)**

\$980,063 Total Operating Expenses

#### **Database Information**

NTDID: 9R02-91040

Reporter Type: Rural General Public Transit

#### **Financial Information**



#### **Sources of Capital Funds Expended**

| Fare Revenues                       | \$0       | 0.0%   |
|-------------------------------------|-----------|--------|
| Local Funds                         | \$0       | 0.0%   |
| State Funds                         | \$226,964 | 100.0% |
| Federal Assistance                  | \$0       | 0.0%   |
| Other Funds                         | \$0       | 0.0%   |
| <b>Total Capital Funds Expended</b> | \$226,964 | 100.0% |
|                                     |           |        |



### **Modal Characteristics**

#### **Operation Characteristics**

# Vehicles Operated at Maximum Service

| Mode            | Directly<br>Operated | Purchased<br>Transportation | Operating<br>Expenses | Fare<br>Revenues | Uses of Capital<br>Funds | Annual Unlink