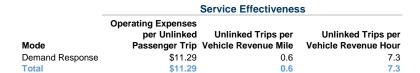

# **Performance Measures**

# Service Efficiency

| Mode            | Operating Expenses per<br>Vehicle Revenue Mile | Operating Expenses per<br>Vehicle Revenue Hour |  |
|-----------------|------------------------------------------------|------------------------------------------------|--|
| Demand Response | \$6.88                                         | \$82.71                                        |  |
| Total           | \$6.88                                         | \$82.71                                        |  |