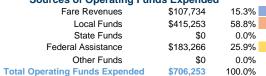

# **Summary of Operating Expenses (OE)**

\$706,253 Total Operating Expenses

# **Sources of Operating Funds Expended**