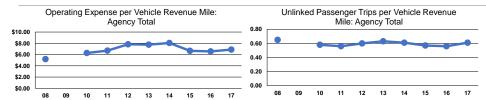

# **Performance Measures**

# Service Efficiency

| Mode            | Operating Expenses per<br>Vehicle Revenue Mile | Operating Expenses per<br>Vehicle Revenue Hour |  |
|-----------------|------------------------------------------------|------------------------------------------------|--|
| Demand Response | \$6.88                                         | \$82.71                                        |  |
| Total           | \$6.88                                         | \$82.71                                        |  |