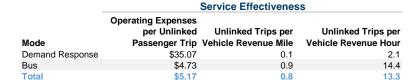

------------------------------|
| Demand Response | -                    | 1                           | \$45,901              | \$4,046          | \$65,306                 | 1,309                    | 10,703                          | 609                             |
| Bus             | -                    | 2                           | \$415,786             | \$70,881         | \$22,240                 | 87,951                   | 98,557                          | 6,104                           |
| Total           | -                    | 3                           | \$461,687             | \$74,927         | \$87,546                 | 89,260                   | 109,260                         | 6,713                           |

## **Performance Measures**

# Service Efficiency