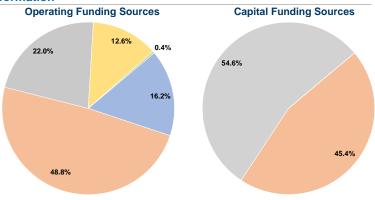

### **Summary of Operating Expenses (OE)**

\$461,687 Total Operating Expenses

#### **Financial Information**

| Country of Cupital Culture   |          |        |  |  |  |  |  |  |
|------------------------------|----------|--------|--|--|--|--|--|--|
| Fare Revenues                | \$0      | 0.0%   |  |  |  |  |  |  |
| Local Funds                  | \$39,731 | 45.4%  |  |  |  |  |  |  |
| State Funds                  | \$47,815 | 54.6%  |  |  |  |  |  |  |
| Federal Assistance           | \$0      | 0.0%   |  |  |  |  |  |  |
| Other Funds                  | \$0      | 0.0%   |  |  |  |  |  |  |
| Total Capital Funds Expended | \$87,546 | 100.0% |  |  |  |  |  |  |
|                              |          |        |  |  |  |  |  |  |