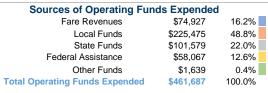

918 OBISPO STREET GUADALUPE, CA 93434

# **City of Guadalupe**

2017 Annual Agency Profile

# **General Information**

# **Service Consumption**

89,260 Annual Unlinked Trips (UPT)

#### **Service Supplied**

109,260 Annual Vehicle Revenue Miles (VRM) 6,713 Annual Vehicle Revenue Hours (VRH)

### **Summary of Operating Expenses (OE)**

\$461,687 Total Operating Expenses

#### **Database Information**

NTDID: 9R02-91043

Reporter Type: Rural General Public Transit

#### **Financial Information**





| Country of Cupital Culture   |          |        |  |  |  |  |  |  |
|------------------------------|----------|--------|--|--|--|--|--|--|
| Fare Revenues                | \$0      | 0.0%   |  |  |  |  |  |  |
| Local Funds                  | \$39,731 | 45.4%  |  |  |  |  |  |  |
| State Funds                  | \$47,815 | 54.6%  |  |  |  |  |  |  |
| Federal Assistance           | \$0      | 0.0%   |  |  |  |  |  |  |
| Other Funds                  | \$0      | 0.0%   |  |  |  |  |  |  |
| Total Capital Funds Expended | \$87,546 | 100.0% |  |  |  |  |  |  |
|                              |          |        |  |  |  |  |  |  |



# **Modal Characteristics**

## **Operation Characteristics**

# Vehicles Operated at Maximum Service

| Mode            | Directly<br>Operated | Purchase