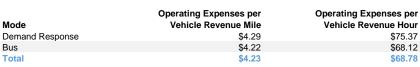

## **Operation Characteristics**

# Vehicles Operated at Maximum Service

| Mode            | Directly<br>Operated | Purchased<br>Transportation | Operating<br>Expenses | Fare<br>Revenues | Uses of Capital<br>Funds | Annual Unlinked<br>Trips | Annual Vehicle<br>Revenue Miles | Annual Vehicle<br>Revenue Hours |
|-----------------|----------------------|-----------------------------|-----------------------|------------------|--------------------------|--------------------------|---------------------------------|---------------------------------|
| Demand Response | -                    | 1                           | \$45,901              | \$4,046          | \$65,306                 | 1,309                    | 10,703                          | 609                             |
| Bus             | -                    | 2                           | \$415,786             | \$70,881         | \$22,240                 | 87,951                   | 98,557                          | 6,104                           |
| Total           | -                    | 3                           | \$461,687             | \$74,927         | \$87,546                 | 89,260                   | 109,260                         | 6,713                           |