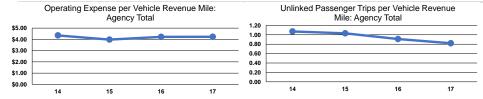

----------------------------|
| Demand Response | -                    | 1                           | \$45,901              | \$4,046          | \$65,306                 | 1,309                    | 10,703                          | 609                             |
| Bus             | -                    | 2                           | \$415,786             | \$70,881         | \$22,240                 | 87,951                   | 98,557                          | 6,104                           |
| Total           | -                    | 3                           | \$461,687             | \$74,927         | \$87,546                 | 89,260                   | 109,260                         | 6,713                           |

## **Performance Measures**

# Service Efficiency