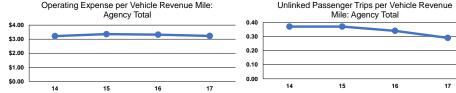

## Performance Measures

|                       | Service E                                      | Efficiency                                     | _               | Service Effectiveness                                |                                            |                                            |
|-----------------------|------------------------------------------------|------------------------------------------------|-----------------|------------------------------------------------------|--------------------------------------------|--------------------------------------------|
| Mode                  | Operating Expenses per<br>Vehicle Revenue Mile | Operating Expenses per<br>Vehicle Revenue Hour | Mode            | Operating Expenses<br>per Unlinked<br>Passenger Trip | Unlinked Trips per<br>Vehicle Revenue Mile | Unlinked Trips per<br>Vehicle Revenue Hour |
| Demand Response       | \$3.92                                         | \$74.65                                        | Demand Response | \$44.14                                              | 0.1                                        | 1.7                                        |
| Bus                   | \$3.16                                         | \$90.64                                        | Bus             | \$10.19                                              | 0.3                                        | 8.9                                        |
| Total                 | \$3.23                                         | \$88.71                                        | Total           | \$11.06                                              | 0.3                                        | 8.0                                        |
| Operating Expanse per | Vehicle Revenue Mile:                          | red Passenger Trips per Vehicle Revenue        |                 |                                                      |                                            |                                            |