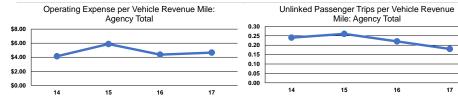

|                 | Service E                                      | fficiency                                      |                 | Service Effectiveness                                |     |                                            |
|-----------------|------------------------------------------------|------------------------------------------------|-----------------|------------------------------------------------------|-----|--------------------------------------------|
| Mode            | Operating Expenses per<br>Vehicle Revenue Mile | Operating Expenses per<br>Vehicle Revenue Hour | Mode            | Operating Expenses<br>per Unlinked<br>Passenger Trip |     | Unlinked Trips per<br>Vehicle Revenue Hour |
| Demand Response | \$3.65                                         | \$36.84                                        | Demand Response | \$16.60                                              | 0.2 | 2.2                                        |
| Bus             | \$4.86                                         | \$148.57                                       | Bus             | \$27.45                                              | 0.2 | 5.4                                        |
| Total           | \$4.66                                         | \$106.55                                       | Total           | \$25.30                                              | 0.2 | 4.2                                        |
|                 |                                                |                                                |                 |                                                      |     |                                            |