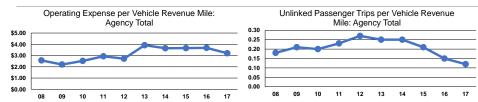

## Service Efficiency

|       | Operating Expenses per | Operating Expenses per |
|-------|------------------------|------------------------|
| Mode  | Vehicle Revenue Mile   | Vehicle Revenue Hour   |
| Bus   | \$3.21                 | \$85.86                |
| Total | \$3.21                 | \$85.86                |