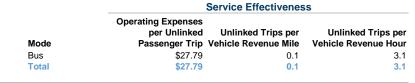

## Service Efficiency

|       | Operating Expenses per | Operating Expenses per |
|-------|------------------------|------------------------|
| Mode  | Vehicle Revenue Mile   | Vehicle Revenue Hour   |
| Bus   | \$3.21                 | \$85.86                |
| Total | \$3.21                 | \$85.86                |