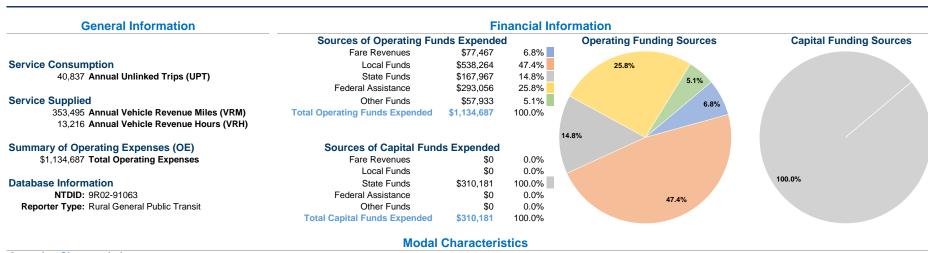

# Vehicles Operated at Maximum Service

| Mode  | Directly<br>Operated | Purchased<br>Transportation | Operating<br>Expenses | Fare<br>Revenues | Uses of Capital<br>Funds | Annual Unlinked<br>Trips | Annual Vehicle<br>Revenue Miles | Annual Vehicle<br>Revenue Hours |
|-------|----------------------|-----------------------------|-----------------------|------------------|--------------------------|--------------------------|---------------------------------|---------------------------------|
| Bus   |                      | . 14                        | \$1,134,687           | \$77,467         | \$310,181                | 40,837                   | 353,495                         | 13,216                          |
| Total | -                    | 14                          | \$1,134,687           | \$77,467         | \$310,181                | 40,837                   | 353,495                         | 13,216                          |