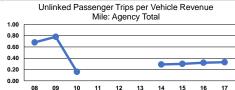

| \$636,849                | 28,703                   | 86,391                          | 8,768                           |

# **Performance Measures**

#### Service Efficiency

| Mode            | Operating Expenses per<br>Vehicle Revenue Mile | Operating Expenses per<br>Vehicle Revenue Hour |
|-----------------|------------------------------------------------|------------------------------------------------|
| Demand Response | \$7.49                                         | \$70.74                                        |
| Bus             | \$7.94                                         | \$96.33                                        |
| Total           | \$7.57                                         | \$74.59                                        |

## Service Effectiveness