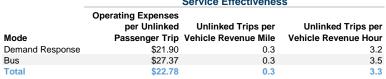

#### Service Efficiency

| Mode            | Operating Expenses per<br>Vehicle Revenue Mile | Operating Expenses per<br>Vehicle Revenue Hour |
|-----------------|------------------------------------------------|------------------------------------------------|
| Demand Response | \$7.49                                         | \$70.74                                        |
| Bus             | \$7.94                                         | \$96.33                                        |
| Total           | \$7.57                                         | \$74.59                                        |

## Service Effectiveness