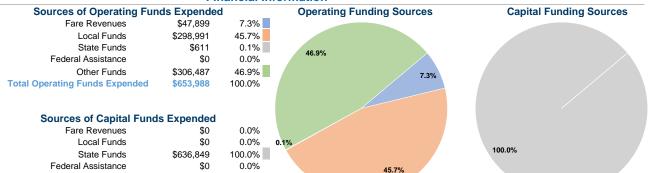

### Summary of Operating Expenses (OE)

\$653,988 Total Operating Expenses

# **Financial Information**

# **Modal Characteristics**

\$0

\$636,849

0.0%

100.0%

Other Funds

**Total Capital Funds Expended** 

# **Vehicles Operated**

at Maximum Service

| Mode            | Directly<br>Operated | Purchased<br>Transportation | Operating<br>Expenses | Fare<br>Revenues | Uses of Capital<br>Funds | Annual Unlinked<br>Trips | Annual Vehicle<br>Revenue Miles | Annual Vehicle<br>Revenue Hours |
|-----------------|----------------------|-----------------------------|-----------------------|------------------|--------------------------|--------------------------|---------------------------------|---------------------------------|
| Demand Response | 4                    | -                           | \$526,836             | \$43,685         | \$636,849                | 24,057                   | 70,372                          | 7,448                           |
| Bus             | 2                    | -                           | \$127,152             | \$4,214          | \$0                      | 4,646                    | 16,019                          | 1,320                           |
| Total           | 6                    | -                           | \$653,988             | \$47,899         | \$636,849                | 28,703                   | 86,391                          | 8,768                           |