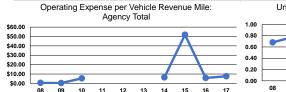

#### Service Efficiency

| Mode            | Operating Expenses per<br>Vehicle Revenue Mile | Operating Expenses per<br>Vehicle Revenue Hour |
|-----------------|------------------------------------------------|------------------------------------------------|
| Demand Response | \$7.49                                         | \$70.74                                        |
| Bus             | \$7.94                                         | \$96.33                                        |
| Total           | \$7.57                                         | \$74.59                                        |