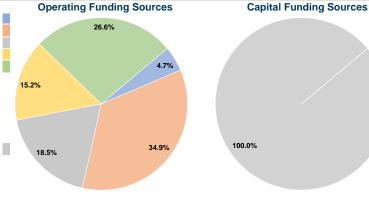

#### **Summary of Operating Expenses (OE)**

\$399,285 Total Operating Expenses

#### **Sources of Capital Funds Expended**

| Fare Revenues                | \$0     | 0.0%   |
|------------------------------|---------|--------|
| Local Funds                  | \$0     | 0.0%   |
| State Funds                  | \$8,965 | 100.0% |
| Federal Assistance           | \$0     | 0.0%   |
| Other Funds                  | \$0     | 0.0%   |
| Total Capital Funds Expended | \$8,965 | 100.0% |