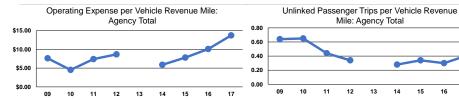

#### Service Efficiency

| Mode            | Operating Expenses per<br>Vehicle Revenue Mile | Operating Expenses per<br>Vehicle Revenue Hour |
|-----------------|------------------------------------------------|------------------------------------------------|
| Demand Response | \$18.93                                        | \$177.94                                       |
| Bus             | \$2.58                                         | \$81.89                                        |
| Total           | \$13.73                                        | \$166.30                                       |