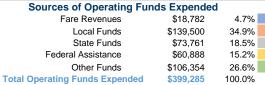

#### **Summary of Operating Expenses (OE)**

\$399,285 Total Operating Expenses

#### **Sources of Capital Funds Expended**

| Fare Revenues                | \$0     | 0.0%   |
|------------------------------|---------|--------|
| Local Funds                  | \$0     | 0.0%   |
| State Funds                  | \$8,965 | 100.0% |
| Federal Assistance           | \$0     | 0.0%   |
| Other Funds                  | \$0     | 0.0%   |
| Total Capital Funds Expended | \$8,965 | 100.0% |