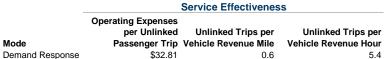

#### Service Efficiency

| Mode            | Operating Expenses per<br>Vehicle Revenue Mile | Operating Expenses per<br>Vehicle Revenue Hour |
|-----------------|------------------------------------------------|------------------------------------------------|
| Demand Response | \$18.93                                        | \$177.94                                       |
| Bus             | \$2.58                                         | \$81.89                                        |
| Total           | \$13.73                                        | \$166.30                                       |