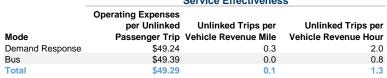

| 860                             |
| Total           | -                    | 2                           | \$105,329             | \$3,020          | \$0                      | 2,137                    | 22,990                          | 1,583                           |

#### **Performance Measures**

#### Service Efficiency

|                 | Operating Expenses per | Operating Expenses per |
|-----------------|------------------------|------------------------|
| Mode            | Vehicle Revenue Mile   | Vehicle Revenue Hour   |
| Demand Response | \$14.54                | \$96.43                |
| Bus             | \$1.96                 | \$41.41                |
| Total           | \$4.58                 | \$66.54                |

#### Service Effectiveness