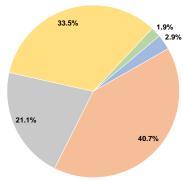

# Sources of Operating Funds Expended

Fare Revenues \$3,020 2.9% 40.7% Local Funds \$42,832 State Funds \$22,208 21.1% Federal Assistance \$35,280 33.5% Other Funds \$1,989 1.9% **Total Operating Funds Expended** \$105,329 100.0%