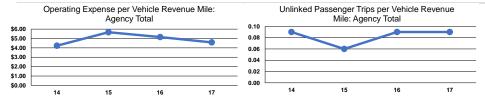

| 860                             |
| Total           | -                    | 2                           | \$105,329             | \$3,020          | \$0                      | 2,137                    | 22,990                          | 1,583                           |

#### **Performance Measures**

#### Service Efficiency

|                 | Operating Expenses per | Operating Expenses per |
|-----------------|------------------------|------------------------|
| Mode            | Vehicle Revenue Mile   | Vehicle Revenue Hour   |
| Demand Response | \$14.54                | \$96.43                |
| Bus             | \$1.96                 | \$41.41                |
| Total           | \$4.58                 | \$66.54                |

#### Service Effectiveness