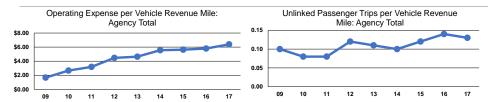

## Service Efficiency

| Mode            | Operating Expenses per<br>Vehicle Revenue Mile | Operating Expenses per<br>Vehicle Revenue Hour |  |
|-----------------|------------------------------------------------|------------------------------------------------|--|
| Demand Response | \$6.39                                         | \$190.79                                       |  |
| Total           | \$6.39                                         | \$190.79                                       |  |

## Service Effectiveness

|                 | COLVICO ELICOLIVOLICO              |                      |                      |  |  |
|-----------------|------------------------------------|----------------------|----------------------|--|--|
|                 | Operating Expenses<br>per Unlinked | Unlinked Trips per   | Unlinked Trips per   |  |  |
| Mode            | Passenger Trip                     | Vehicle Revenue Mile | Vehicle Revenue Hour |  |  |
| Demand Response | \$49.15                            | 0.1                  | 3.9                  |  |  |
| Total           | \$49.15                            | 0.1                  | 3.9                  |  |  |