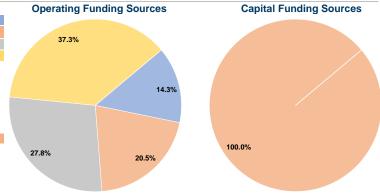

# **Sources of Capital Funds Expended**

| Fare Revenues                | \$0      | 0.0%   |
|------------------------------|----------|--------|
| Local Funds                  | \$24,294 | 100.0% |
| State Funds                  | \$0      | 0.0%   |
| Federal Assistance           | \$0      | 0.0%   |
| Other Funds                  | \$0      | 0.0%   |
| Total Capital Funds Expended | \$24,294 | 100.0% |

# Vehicles Operated at Maximum Service

| Mode            | Directly<br>Operated | Purchased<br>Transportation | Operating<br>Expenses | Fare<br>Revenues | Uses of Capital<br>Funds | Annual Unlinked<br>Trips | Annual Vehicle<br>Revenue Miles | Annual Vehicle<br>Revenue Hours |
|-----------------|----------------------|-----------------------------|-----------------------|------------------|--------------------------|--------------------------|---------------------------------|---------------------------------|
| Demand Response | 8                    | -                           | \$261,197             | \$37,423         | \$24,294                 | 5,314                    | 40,900                          | 1,369                           |
| Total           | 8                    | -                           | \$261,197             | \$37,423         | \$24,294                 | 5,314                    | 40,900                          | 1,369                           |