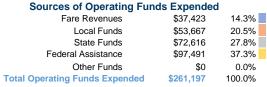

## **Summary of Operating Expenses (OE)**

\$261,197 Total Operating Expenses

# Vehicles Operated at Maximum Service

| Mode            | Directly<br>Operated | Purchased<br>Transportation | Operating<br>Expenses | Fare<br>Revenues | Uses of Capital<br>Funds | Annual Unlinked<br>Trips | Annual Vehicle<br>Revenue Miles | Annual Vehicle<br>Revenue Hours |
|-----------------|----------------------|-----------------------------|-----------------------|------------------|--------------------------|--------------------------|---------------------------------|---------------------------------|
| Demand Response | 8                    | -                           | \$261,197             | \$37,423         | \$24,294                 | 5,314                    | 40,900                          | 1,369                           |
| Total           | 8                    | -                           | \$261,197             | \$37,423         | \$24,294                 | 5,314                    | 40,900                          | 1,369                           |