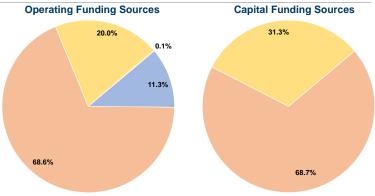

# **Summary of Operating Expenses (OE)**

\$752,936 Total Operating Expenses

# **Financial Information**

# Sources of Capital Funds Expended

| Fare Revenues                | \$0       | 0.0%   |  |
|------------------------------|-----------|--------|--|
| Local Funds                  | \$657,612 | 68.7%  |  |
| State Funds                  | \$0       | 0.0%   |  |
| Federal Assistance           | \$300,000 | 31.3%  |  |
| Other Funds                  | \$0       | 0.0%   |  |
| Total Capital Funds Expended | \$957,612 | 100.0% |  |