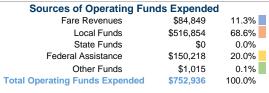

# **Summary of Operating Expenses (OE)**

\$752,936 Total Operating Expenses

# **Financial Information**