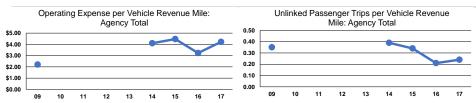

# **Performance Measures**

### Service Efficiency

| Mode            | Operating Expenses per<br>Vehicle Revenue Mile | Operating Expenses per<br>Vehicle Revenue Hour |
|-----------------|------------------------------------------------|------------------------------------------------|
| Demand Response | \$15.43                                        | \$108.98                                       |
| Bus             | \$3.81                                         | \$99.78                                        |
| Total           | \$4.22                                         | \$100.89                                       |

| Mode            | per Unlinked<br>Passenger Trip | Unlinked Trips per<br>Vehicle Revenue Mile | Unlinked Trips per<br>Vehicle Revenue Hour |
|-----------------|--------------------------------|--------------------------------------------|--------------------------------------------|
| Demand Response | \$46.24                        | 0.3                                        | 2.4                                        |
| Bus             | \$15.80                        | 0.2                                        | 6.3                                        |
| Total           | \$17.28                        | 0.2                                        | 5.8                                        |