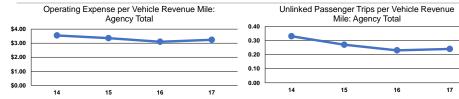

|                 | Service E                                      | Efficiency                                     | _               | Service Effectiveness                                |     |                                            |  |
|-----------------|------------------------------------------------|------------------------------------------------|-----------------|------------------------------------------------------|-----|--------------------------------------------|--|
| Mode            | Operating Expenses per<br>Vehicle Revenue Mile | Operating Expenses per<br>Vehicle Revenue Hour | Mode            | Operating Expenses<br>per Unlinked<br>Passenger Trip |     | Unlinked Trips per<br>Vehicle Revenue Hour |  |
| Demand Response | \$3.42                                         | \$83.40                                        | Demand Response | \$27.02                                              | 0.1 | 3.1                                        |  |
| Bus             | \$3.16                                         | \$61.90                                        | Bus             | \$10.72                                              | 0.3 | 5.8                                        |  |
| Total           | \$3.24                                         | \$67.55                                        | Total           | \$13.33                                              | 0.2 | 5.1                                        |  |
|                 |                                                |                                                |                 |                                                      |     |                                            |  |