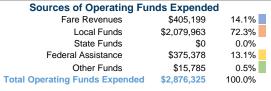

## **Summary of Operating Expenses (OE)**

\$2,876,325 Total Operating Expenses

# **Sources of Capital Funds Expended**

| Fare Revenues                | \$0       | 0.0%   |
|------------------------------|-----------|--------|
| Local Funds                  | \$7,166   | 1.0%   |
| State Funds                  | \$309,862 | 43.7%  |
| Federal Assistance           | \$391,276 | 55.2%  |
| Other Funds                  | \$715     | 0.1%   |
| Total Capital Funds Expended | \$709,019 | 100.0% |