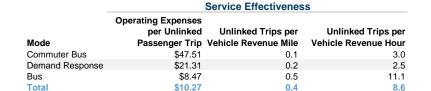

### Service Efficiency

|                 | Operating Expenses per | Operating Expenses per |
|-----------------|------------------------|------------------------|
| Mode            | Vehicle Revenue Mile   | Vehicle Revenue Hour   |
| Commuter Bus    | \$4.47                 | \$141.45               |
| Demand Response | \$4.47                 | \$54.25                |
| Bus             | \$4.47                 | \$93.66                |
| Total           | \$4.47                 | \$88.65                |