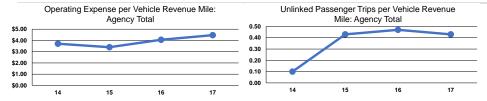

#### **Performance Measures**

### Service Efficiency

|                 | Operating Expenses per | Operating Expenses per |
|-----------------|------------------------|------------------------|
| Mode            | Vehicle Revenue Mile   | Vehicle Revenue Hour   |
| Commuter Bus    | \$4.47                 | \$141.45               |
| Demand Response | \$4.47                 | \$54.25                |
| Bus             | \$4.47                 | \$93.66                |
| Total           | \$4.47                 | \$88.65                |