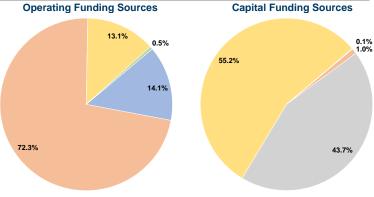

## **Summary of Operating Expenses (OE)**

\$2,876,325 Total Operating Expenses

# **Sources of Capital Funds Expended**

| Fare Revenues                | \$0       | 0.0%   |
|------------------------------|-----------|--------|
| Local Funds                  | \$7,166   | 1.0%   |
| State Funds                  | \$309,862 | 43.7%  |
| Federal Assistance           | \$391,276 | 55.2%  |
| Other Funds                  | \$715     | 0.1%   |
| Total Capital Funds Expended | \$709,019 | 100.0% |