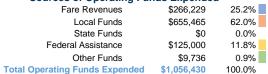

#### **Summary of Operating Expenses (OE)**

\$1,056,430 Total Operating Expenses

#### Sources of Operating Funds Expended