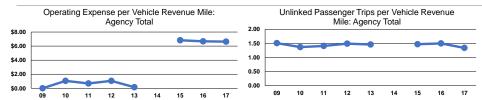

#### **Performance Measures**

### Service Efficiency

| Mode  | Operating Expenses per<br>Vehicle Revenue Mile | Operating Expenses per<br>Vehicle Revenue Hour |
|-------|------------------------------------------------|------------------------------------------------|
| Bus   | \$6.64                                         | \$73.11                                        |
| Total | \$6.64                                         | \$73.11                                        |