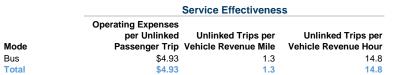

#### **Performance Measures**

### Service Efficiency

| Mode  | Operating Expenses per<br>Vehicle Revenue Mile | Operating Expenses per<br>Vehicle Revenue Hour |
|-------|------------------------------------------------|------------------------------------------------|
| Bus   | \$6.64                                         | \$73.11                                        |
| Total | \$6.64                                         | \$73.11                                        |