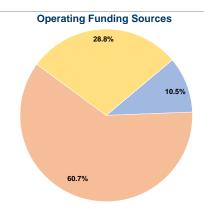

## Sources of Operating Funds Expended

Fare Revenues \$15,831 10.5% 60.7% Local Funds \$91,494 State Funds \$0 0.0% Federal Assistance \$43,401 28.8% Other Funds \$0 0.0% **Total Operating Funds Expended** \$150,726 100.0%