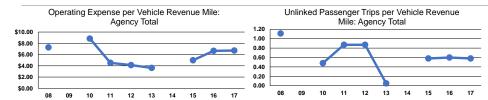

### **Service Efficiency**

| Mode            | Operating Expenses per<br>Vehicle Revenue Mile | Operating Expenses per<br>Vehicle Revenue Hour |  |
|-----------------|------------------------------------------------|------------------------------------------------|--|
| Demand Response | \$6.71                                         | \$52.26                                        |  |
| Total           | \$6.71                                         | \$52.26                                        |  |

### Service Effectiveness

|                 | Operating Expenses<br>per Unlinked | Unlinked Trips per   | Unlinked Trips per   |
|-----------------|------------------------------------|----------------------|----------------------|
| Mode            | Passenger Trip                     | Vehicle Revenue Mile | Vehicle Revenue Hour |
| Demand Response | \$11.64                            | 0.6                  | 4.5                  |
| Total           | \$11.64                            | 0.6                  | 4.5                  |