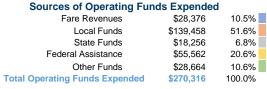

#### **Summary of Operating Expenses (OE)**

\$270,316 Total Operating Expenses

#### **Financial Information**