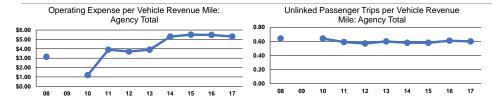

#### **Performance Measures**

#### Service Efficiency

| Mode            | Operating Expenses per<br>Vehicle Revenue Mile | Operating Expenses per<br>Vehicle Revenue Hour |  |
|-----------------|------------------------------------------------|------------------------------------------------|--|
| Demand Response | \$5.31                                         | \$86.89                                        |  |
| Total           | \$5.31                                         | \$86.89                                        |  |

|                 | Service Effectiveness                                |                                            |                                            |
|-----------------|------------------------------------------------------|--------------------------------------------|--------------------------------------------|
| Mode            | Operating Expenses<br>per Unlinked<br>Passenger Trip | Unlinked Trips per<br>Vehicle Revenue Mile | Unlinked Trips per<br>Vehicle Revenue Hour |
| Demand Response | \$8.78                                               | 0.6                                        | 9.9                                        |
| Total           | \$8.78                                               | 0.6                                        | 9.9                                        |