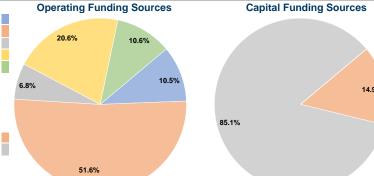

#### **Financial Information**

#### **Sources of Capital Funds Expended**

| \$0      | 0.0%                               |
|----------|------------------------------------|
| \$12,642 | 14.9%                              |
| \$72,118 | 85.1%                              |
| \$0      | 0.0%                               |
| \$0      | 0.0%                               |
| \$84,760 | 100.0%                             |
|          | \$12,642<br>\$72,118<br>\$0<br>\$0 |