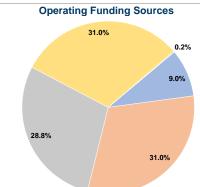

### **Sources of Operating Funds Expended**

Fare Revenues \$23,342 9.0% 31.0% Local Funds \$80,792 State Funds \$75,000 28.8% Federal Assistance \$80,792 31.0% 0.2% Other Funds \$396 **Total Operating Funds Expended** \$260,322 100.0%