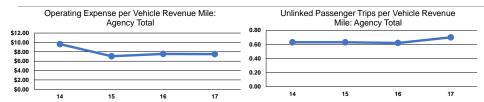

# **Service Efficiency**

| Mode            | Operating Expenses per<br>Vehicle Revenue Mile | Operating Expenses per<br>Vehicle Revenue Hour |  |
|-----------------|------------------------------------------------|------------------------------------------------|--|
| Demand Response | \$7.50                                         | \$72.74                                        |  |
| Total           | \$7.50                                         | \$72.74                                        |  |

# Service Effectiveness

| Mode            | Operating Expenses<br>per Unlinked<br>Passenger Trip | Unlinked Trips per<br>Vehicle Revenue Mile | Unlinked Trips per<br>Vehicle Revenue Hour |
|-----------------|------------------------------------------------------|--------------------------------------------|--------------------------------------------|
| Demand Response | \$10.74                                              | 0.7                                        | 6.8                                        |
| Total           | \$10.74                                              | 0.7                                        | 6.8                                        |