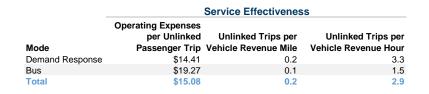

# Service Efficiency Operating Expenses per Vehicle Revenue Mile Operating Expenses per Vehicle Revenue Hour Demand Response \$3.49 \$47.87 Bus \$2.19 \$29.40 Total \$3.16 \$43.06