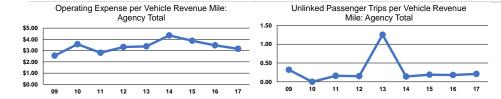

# Service Efficiency Operating Expenses per Vehicle Revenue Mile Operating Expenses per Vehicle Revenue Hour Demand Response \$3.49 \$47.87 Bus \$2.19 \$29.40 Total \$3.16 \$43.06