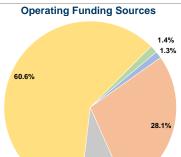

## **Sources of Operating Funds Expended** Fare Revenues \$8,221 1.3% 28.1% Local Funds \$174,906 State Funds \$53,044 8.5% Federal Assistance \$376,700 60.6% Other Funds \$8,713 1.4% **Total Operating Funds Expended** \$621,584 100.0%