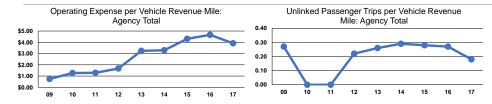

### **Service Efficiency**

|                 | Operating Expenses per | Operating Expenses per |  |
|-----------------|------------------------|------------------------|--|
| Mode            | Vehicle Revenue Mile   | Vehicle Revenue Hour   |  |
| Demand Response | \$3.91                 | \$31.17                |  |
| Total           | \$3.91                 | \$31.17                |  |