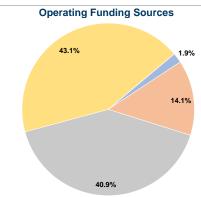

# **Sources of Operating Funds Expended**

Fare Revenues \$3,270 1.9% 14.1% Local Funds \$24,960 State Funds \$72,351 40.9% Federal Assistance \$76,168 43.1% Other Funds \$0 0.0% **Total Operating Funds Expended** \$176,749 100.0%