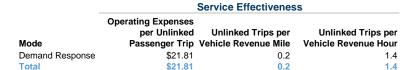

### **Performance Measures**

**Demand Response** 

Mode

Total

### **Service Efficiency**

|                 | Operating Expenses per | Operating Expenses per |  |
|-----------------|------------------------|------------------------|--|
| Mode            | Vehicle Revenue Mile   | Vehicle Revenue Hour   |  |
| Demand Response | \$3.91                 | \$31.17                |  |
| Total           | \$3.91                 | \$31.17                |  |