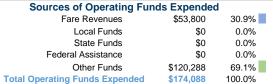

## **Summary of Operating Expenses (OE)**

\$174,088 Total Operating Expenses

## **Sources of Capital Funds Expended**

| Fare Revenues                | \$0 |
|------------------------------|-----|
| Local Funds                  | \$0 |
| State Funds                  | \$0 |
| Federal Assistance           | \$0 |
| Other Funds                  | \$0 |
| Total Capital Funds Expended | \$0 |

# Operating Funding Sources 69.1% 30.9%