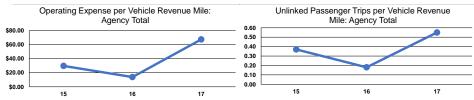

## Service Efficiency

|           | Operating Expenses per | Operating Expenses per |  |  |
|-----------|------------------------|------------------------|--|--|
| Mode      | Vehicle Revenue Mile   | Vehicle Revenue Hour   |  |  |
| Ferryboat | \$67.37                | \$763.54               |  |  |
| Total     | \$67.37                | \$763.54               |  |  |

# Service Effectiveness Operating Expenses

Operating Expenses<br/>per UnlinkedUnlinked Trips perUnlinked Trips perModePassenger TripVehicle Revenue MileVehicle Revenue HourFerryboat\$122.250.66.2Total\$122.250.66.2