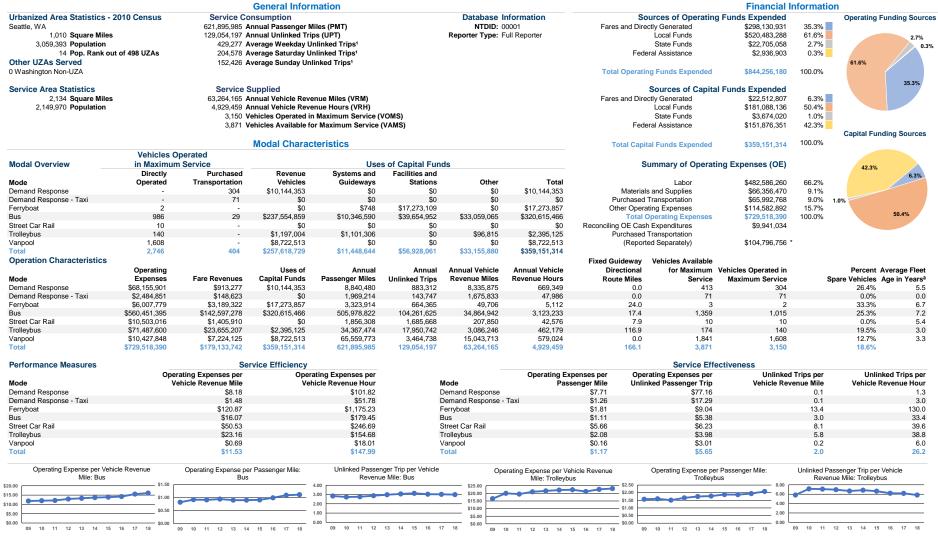

## King County Department of Metro Transit dba King County Metro

2018 Annual Agency Profile

## Notes:

<sup>a</sup>Demand Response - Taxi (DT) and non-dedicated fleets do not report fleet age data.

<sup>1</sup>Average Unlinked Trips not available for Demand Response Taxi.

<sup>\*</sup>This agency has a purchased transportation relationship in which they sell service to Central Puget Sound Regional Transit Authority (NTDID: 00040), and in which the data are captured in another report for mode LR/PT.

<sup>\*</sup>This agency has a purchased transportation relationship in which they sell service to Central Puget Sound Regional Transit Authority (NTDID: 00040), and in which the data are captured in another report for mode CB/PT.