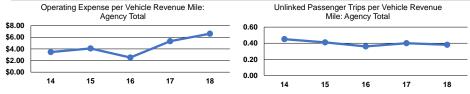

# Service Efficiency

Operating Expenses per Operating Expenses per Vehicle Revenue Mile Vehicle Revenue Hour \$6.62 \$89.45 \$6.62 \$89.45

Mode Bus Total

**Operating Expenses** per Unlinked Passenger Trip

\$17.34

\$17.34

Service Effectiveness Unlinked Trips per Unlinked Trips per Vehicle Revenue Mile Vehicle Revenue Hour 0.4

0.4

5.2

5.2

Mode

Bus

**Total** 

<sup>a</sup>Demand Response - Taxi (DT) and non-dedicated fleets do not report fleet age data.