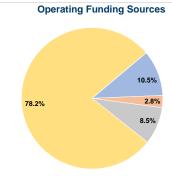

# Sources of Operating Funds Expended

10.5% Fare Revenues \$93,372 Local Funds \$25,000 2.8% State Funds \$76,306 8.5% \$698,380 Federal Assistance 78.2% Other Funds \$0 0.0%

**Total Operating Funds Expended** 

### \$893,058 100.0%

**Sources of Capital Funds Expended** Fare Revenues Local Funds \$0 State Funds \$0 Federal Assistance \$0 Other Funds \$0