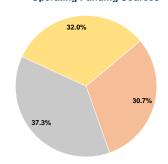

#### Sources of Operating Funds Expended Fare Revenues \$0

0.0% Local Funds \$119,862 30.7% \$145,614 37.3% State Funds Federal Assistance \$125,000 32.0% Other Funds \$0 0.0% **Total Operating Funds Expended** \$390,476 100.0%

#### **Operating Funding Sources**