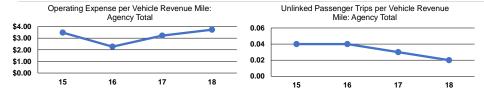

#### Service Efficiency Operating Expenses per Vehicle Revenue Mile Mode

Operating Expenses per Vehicle Revenue Hour \$131.75 \$131.75

Operating Expenses Mode Demand Response Total

# Service Effectiveness per Unlinked

Passenger Trip

\$241.78

\$241.78

Unlinked Trips per Unlinked Trips per Vehicle Revenue Mile Vehicle Revenue Hour 0.0 0.5

0.5

0.0

<sup>a</sup>Demand Response - Taxi (DT) and non-dedicated fleets do not report fleet age data.