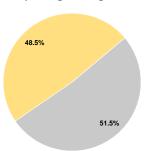

## **Financial Information**

0.0%

100.0%

| Sources of Operating Funds Expended |           |       |  |  |
|-------------------------------------|-----------|-------|--|--|
| Fare Revenues                       | \$0       | 0.0%  |  |  |
| Local Funds                         | \$0       | 0.0%  |  |  |
| State Funds                         | \$165,828 | 51.5% |  |  |
| Federal Assistance                  | \$155,969 | 48 5% |  |  |

Other Funds **Total Operating Funds Expended** \$321,797