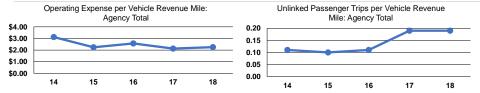

## **Performance Measures**

### Service Efficiency

| Mode  | Operating Expenses per<br>Vehicle Revenue Mile | Operating Expenses per<br>Vehicle Revenue Hour |
|-------|------------------------------------------------|------------------------------------------------|
| Bus   | \$2.25                                         | \$26.58                                        |
| Total | \$2.25                                         | \$26.58                                        |

# Operating Expenses per Unlinked Passenger Trip Service Effectiveness Unlinked Trips per Vehicle Revenue Mile

\$12.09

\$12.09

| Unlinked Trips per<br>Vehicle Revenue Mile | Unlinked Trips per<br>Vehicle Revenue Hour |
|--------------------------------------------|--------------------------------------------|
| 0.2                                        | 2.2                                        |