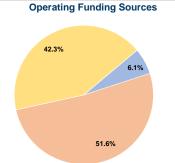

rvation Trust Land, ID

#### **Service Consumption**

27,091 Annual Unlinked Trips (UPT)

## **Service Supplied**

145,845 Annual Vehicle Revenue Miles (VRM) 12,320 Annual Vehicle Revenue Hours (VRH)

#### **Database Information**

NTDID: 00031 Reporter Type: Tribal Reporter

#### **Financial Information**



#### Sources of Capital Funds Expended

| Sources of Capital Fullus    | s Experiueu |        |
|------------------------------|-------------|--------|
| Fare Revenues                | \$0         | 0.0%   |
| Local Funds                  | \$14,860    | 16.7%  |
| State Funds                  | \$0         | 0.0%   |
| Federal Assistance           | \$74,300    | 83.3%  |
| Other Funds                  | \$0         | 0.0%   |
| Total Capital Funds Expended | \$89,160    | 100.0% |





## **Modal Characteristics**

## **Operation Characteristics**

## Vehicles Operated at Maximum Service

|       |          |                |           |          | Uses of  |                |                |                |                       |
|-------|----------|----------------|-----------|----------|----------|----------------|----------------|----------------|-----------------------|
|       | Directly | Purchased      | Operating | Fare     | Capital  | Annual         | Annual Vehicle | Annual Vehicle | Average Fleet Age     |
| Mode  | Operated | Transportation | Expenses  | Revenues | Funds    | Unlinked Trips | Revenue Miles  | Revenue Hours  | in Years <sup>a</sup> |
| Bus   | 12       |                | \$327,510 | \$19,991 | \$89,160 | 27,091         | 145,845