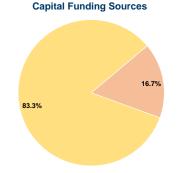

#### Sources of Capital Funds Expended

| Sources of Capital Fullus    | s Experiueu |        |
|------------------------------|-------------|--------|
| Fare Revenues                | \$0         | 0.0%   |
| Local Funds                  | \$14,860    | 16.7%  |
| State Funds                  | \$0         | 0.0%   |
| Federal Assistance           | \$74,300    | 83.3%  |
| Other Funds                  | \$0         | 0.0%   |
| Total Capital Funds Expended | \$89,160    | 100.0% |