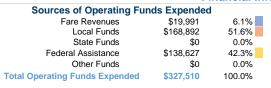

#### http://www.sbtribes.com/

P.O. Box 306 Fort Hall, ID 83203

## **Shoshone-Bannock Tribes**

2018 Annual Agency Profile

#### **General Information**

## Federally Recognized Tribal Statistical Areas

Fort Hall Reservation and Off-Reservation Trust Land, ID

#### **Service Consumption**

27,091 Annual Unlinked Trips (UPT)

## **Service Supplied**

145,845 Annual Vehicle Revenue Miles (VRM) 12,320 Annual Vehicle Revenue Hours (VRH)

#### **Database Information**

NTDID: 00031 Reporter Type: Tribal Reporter

#### **Financial Information**



#### Sources of Capital Funds Expended

| Sources of Capital Fullus    | s Experiueu |        |
|------------------------------|-------------|--------|
| Fare Revenues                | \$0         | 0.0%   |
| Local Funds                  | \$14,860    | 16.7%  |
| State Funds                  | \$0         | 0.0%   |
| Federal Assistance           | \$74,300    | 83.3%  |
| Other Funds                  | \$0         | 0.0%   |
| Total Capital Funds Expended | \$89,160    | 100.0% |





## **Modal Characteristics**

## **Operation Characteristics**

## Vehicles Operated at Maximum Service

|       |          |                |           |          | Uses of  |                |                |                |                       |
|-------|----------|----------------|-----------|----