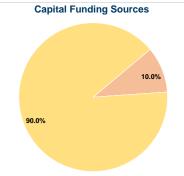

## **Financial Information**

Fare Revenues 0.0% Local Funds \$9,282 10.0% State Funds \$0 0.0% \$83,535 90.0% Federal Assistance Other Funds 0.0% \$0 **Total Capital Funds Expended** 100.0% \$92,817

**Operating Funding Sources** 