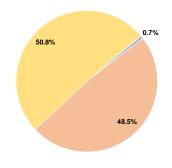

## **Financial Information**

Fare Revenues 0.0% Local Funds \$9,282 10.0% State Funds \$0 0.0% \$83,535 90.0% Federal Assistance Other Funds 0.0% \$0 **Total Capital Funds Expended** 100.0% \$92,817

**Operating Funding Sources** 