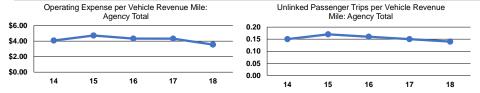

## Service Efficiency

Mode Vehicle Revenue Mile
Bus \$3.56
Total \$3.56

Operating Expenses per Vehicle Revenue Hour \$59.31 \$59.31 Mode Bus Total Operating Expenses per Unlinked Passenger Trip \$25.04 \$25.04 Service Effectiveness

Unlinked Trips per Vehicle Revenue Mile Vehic

0.1

Unlinked Trips per Vehicle Revenue Hour 2.4 2.4