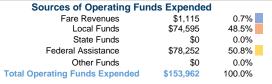

## **Financial Information**

Fare Revenues 0.0% Local Funds \$9,282 10.0% State Funds \$0 0.0% \$83,535 90.0% Federal Assistance Other Funds 0.0% \$0 **Total Capital Funds Expended** 100.0% \$92,817

**Operating Funding Sources** 