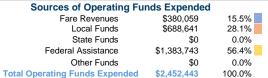

## Sources of Capital Funds Expended

 Fare Revenues
 \$0

 Local Funds
 \$0

 State Funds
 \$0

 Federal Assistance
 \$0

 Other Funds
 \$0

 Total Capital Funds Expended
 \$0