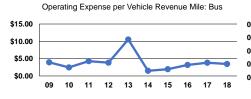

### **Performance Measures**

### Service Efficiency

| Mode            | Operating Expenses per<br>Vehicle Revenue Mile | Operating Expenses per<br>Vehicle Revenue Hour |
|-----------------|------------------------------------------------|------------------------------------------------|
| Demand Response | \$4.25                                         | \$46.81                                        |
| Bus             | \$3.47                                         | \$49.34                                        |
| Total           | \$3.99                                         | \$47.51                                        |