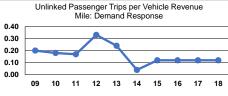

### **Performance Measures**

### Service Efficiency

| Mode            | Operating Expenses per<br>Vehicle Revenue Mile | Operating Expenses per<br>Vehicle Revenue Hour |
|-----------------|------------------------------------------------|------------------------------------------------|
| Demand Response | \$4.25                                         | \$46.81                                        |
| Bus             | \$3.47                                         | \$49.34                                        |
| Total           | \$3.99                                         | \$47.51                                        |