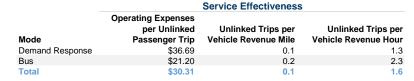

### Service Efficiency

| Mode            | Operating Expenses per<br>Vehicle Revenue Mile | Operating Expenses per<br>Vehicle Revenue Hour |
|-----------------|------------------------------------------------|------------------------------------------------|
| Demand Response | \$4.25                                         | \$46.81                                        |
| Bus             | \$3.47                                         | \$49.34                                        |
| Total           | \$3.99                                         | \$47.51                                        |