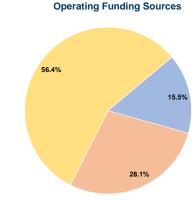

## Sources of Capital Funds Expended

 Fare Revenues
 \$0

 Local Funds
 \$0

 State Funds
 \$0

 Federal Assistance
 \$0

 Other Funds
 \$0

 Total Capital Funds Expended
 \$0