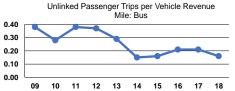

### **Performance Measures**

### Service Efficiency

| Mode            | Operating Expenses per<br>Vehicle Revenue Mile | Operating Expenses per<br>Vehicle Revenue Hour |
|-----------------|------------------------------------------------|------------------------------------------------|
| Demand Response | \$4.25                                         | \$46.81                                        |
| Bus             | \$3.47                                         | \$49.34                                        |
| Total           | \$3.99                                         | \$47.51                                        |