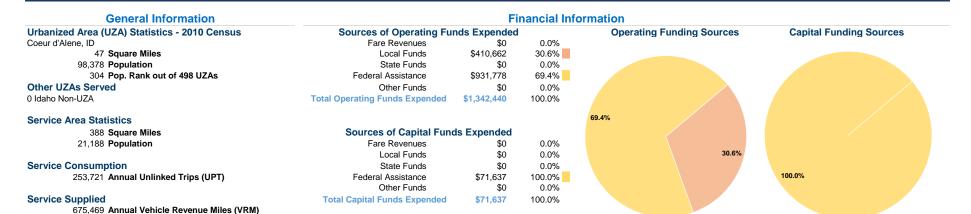

# Vehicles Operated at Maximum Service

|                 |          |                |             |          | Uses of  |                |                       |                |                       |
|-----------------|----------|----------------|-------------|----------|----------|----------------|-----------------------|----------------|-----------------------|
|                 | Directly | Purchased      | Operating   | Fare     | Capital  | Annual         | <b>Annual Vehicle</b> | Annual Vehicle | Average Fleet Age     |
| Mode            | Operated | Transportation | Expenses    | Revenues | Funds    | Unlinked Trips | Revenue Miles         | Revenue Hours  | in Years <sup>a</sup> |
| Demand Response | 2        | =              | \$154,156   | \$0      | \$0      | 7,446          | 62,858                | 1,944          | 5.0                   |
| Bus             | 5        | -              | \$1,188,284 | \$0      | \$71,637 | 246,275        | 612,611               | 23,917         | 7.4                   |
| Total           | 7        | -              | \$1,342,440 | \$0      | \$71,637 | 253,721        | 675,469               | 25,861         |                       |