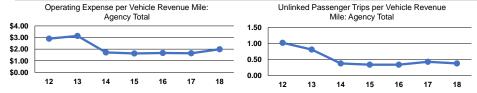

## **Performance Measures**

# Service Efficiency Operating Expenses per Vehicle Revenue Mile Demand Response 82.45 879.30 Bus \$1.94 Operating Expenses per Vehicle Revenue Hour \$49.68

|                 | Service Effectiveness                                |                                            |                                            |  |  |  |  |
|-----------------|------------------------------------------------------|--------------------------------------------|--------------------------------------------|--|--|--|--|
| Mode            | Operating Expenses<br>per Unlinked<br>Passenger Trip | Unlinked Trips per<br>Vehicle Revenue Mile | Unlinked Trips per<br>Vehicle Revenue Hour |  |  |  |  |
| Demand Response | \$20.70                                              | 0.1                                        | 3.8                                        |  |  |  |  |
| Bus             | \$4.83                                               | 0.4                                        | 10.3                                       |  |  |  |  |
| Total           | \$5.29                                               | 0.4                                        | 9.8                                        |  |  |  |  |