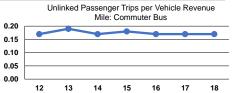

| Mode            | Operating Expenses<br>per Unlinked<br>Passenger Trip | Unlinked Trips per<br>Vehicle Revenue Mile | Unlinked Trips per<br>Vehicle Revenue Hour |
|-----------------|------------------------------------------------------|--------------------------------------------|--------------------------------------------|
| Commuter Bus    | \$15.02                                              | 0.2                                        | 5.2                                        |
| Demand Response | \$32.29                                              | 0.2                                        | 2.8                                        |
| Bus             | \$3.60                                               | 1.0                                        | 14.6                                       |
| Total           | \$7.39                                               | 0.5                                        | 9.2                                        |