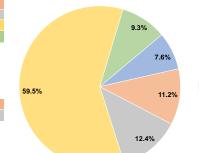

**Operating Funding Sources** 

### **Vehicles Operated** at Maximum Service

|                 |          |                |             |           | Uses of   |                |                |                |                       |
|-----------------|----------|----------------|-------------|-----------|-----------|----------------|----------------|----------------|-----------------------|
|                 | Directly | Purchased      | Operating   | Fare      | Capital   | Annual         | Annual Vehicle | Annual Vehicle | Average Fleet Age     |
| Mode            | Operated | Transportation | Expenses    | Revenues  | Funds     | Unlinked Trips | Revenue Miles  | Revenue Hours  | in Years <sup>a</sup> |
| Commuter Bus    | 5        | -              | \$494,083   | \$41,516  | \$83,914  | 32,904         | 197,190        | 6,300          | 10.3                  |
| Demand Response | 5        | -              | \$527,538   | \$26,574  | \$0       | 16,339         | 85,064         | 5,891          | 9.9                   |
| Bus             | 4        | -              | \$624,931   | \$56,342  | \$67,132  | 173,606        | 176,476        | 11,907         | 2.0                   |
| Total           | 14       | -              | \$1,646,552 | \$124,432 | \$151,046 | 222,849        | 458,730        | 24,098         |                       |