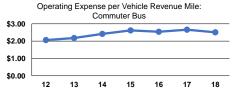

### Service Efficiency

| Mode            | Operating Expenses per<br>Vehicle Revenue Mile | Operating Expenses per<br>Vehicle Revenue Hour |
|-----------------|------------------------------------------------|------------------------------------------------|
| Commuter Bus    | \$2.51                                         | \$78.43                                        |
| Demand Response | \$6.20                                         | \$89.55                                        |
| Bus             | \$3.54                                         | \$52.48                                        |
| Total           | \$3.59                                         | \$68.33                                        |