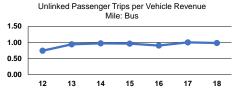

| Mode            | Operating Expenses<br>per Unlinked<br>Passenger Trip | Unlinked Trips per<br>Vehicle Revenue Mile | Unlinked Trips per<br>Vehicle Revenue Hour |
|-----------------|------------------------------------------------------|--------------------------------------------|--------------------------------------------|
| Commuter Bus    | \$15.02                                              | 0.2                                        | 5.2                                        |
| Demand Response | \$32.29                                              | 0.2                                        | 2.8                                        |
| Bus             | \$3.60                                               | 1.0                                        | 14.6                                       |
| Total           | \$7.39                                               | 0.5                                        | 9.2                                        |