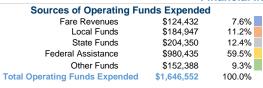

**Operating Funding Sources** 

### **Vehicles Operated** at Maximum Service

|                 |          |                |             |           | Uses of   |                |                |                |                       |
|-----------------|----------|----------------|-------------|-----------|-----------|----------------|----------------|----------------|-----------------------|
|                 | Directly | Purchased      | Operating   | Fare      | Capital   | Annual         | Annual Vehicle | Annual Vehicle | Average Fleet Age     |
| Mode            | Operated | Transportation | Expenses    | Revenues  | Funds     | Unlinked Trips | Revenue Miles  | Revenue Hours  | in Years <sup>a</sup> |
| Commuter Bus    | 5        | -              | \$494,083   | \$41,516  | \$83,914  | 32,904         | 197,190        | 6,300          | 10.3                  |
| Demand Response | 5        | -              | \$527,538   | \$26,574  | \$0       | 16,339         | 85,064         | 5,891          | 9.9                   |
| Bus             | 4        | -              | \$624,931   | \$56,342  | \$67,132  | 173,606        | 176,476        | 11,907         | 2.0                   |
| Total           | 14       | -              | \$1,646,552 | \$124,432 | \$151,046 | 222,849        | 458,730        | 24,098         |                       |