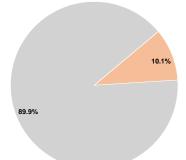

# **Sources of Capital Funds Expended**

Fare Revenues 0.0% Local Funds \$15,271 10.1% State Funds \$135.775 89.9% Federal Assistance \$0 0.0% Other Funds \$0 0.0% **Total Capital Funds Expended** \$151,046 100.0%

# **Capital Funding Sources**