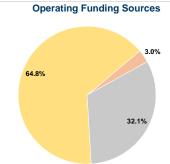

# **Financial Information**

| nds Expended |                                                  |
|--------------|--------------------------------------------------|
| \$0          | 0.0%                                             |
| \$10,800     | 3.0%                                             |
| \$114,232    | 32.1%                                            |
| \$230,446    | 64.8%                                            |
| \$0          | 0.0%                                             |
| \$355,478    | 100.0%                                           |
|              | \$0<br>\$10,800<br>\$114,232<br>\$230,446<br>\$0 |