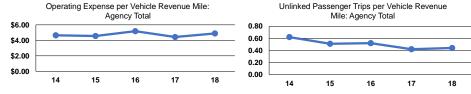

### **Performance Measures**

# Service Efficiency Operating Expenses per Operating Expenses per

|       | Operating Expenses per | Operating Expenses per |       | per Unlinked   | Unlinked Trips per   | Unlinked Trips per   |
|-------|------------------------|------------------------|-------|----------------|----------------------|----------------------|
| Mode  | Vehicle Revenue Mile   | Vehicle Revenue Hour   | Mode  | Passenger Trip | Vehicle Revenue Mile | Vehicle Revenue Hour |
| Bus   | \$4.89                 | \$81.26                | Bus   | \$11.15        | 0.4                  | 7.3                  |
| Total | \$4.89                 | \$81.26                | Total | \$11.15        | 0.4                  | 7.3                  |