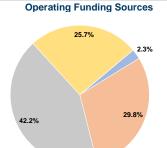

## **Financial Information**

# Vehicles Operated at Maximum Service

|                 |          |                |           |          | Uses of   |                |                |                |                       |
|-----------------|----------|----------------|-----------|----------|-----------|----------------|----------------|----------------|-----------------------|
|                 | Directly | Purchased      | Operating | Fare     | Capital   | Annual         | Annual Vehicle | Annual Vehicle | Average Fleet Age     |
| Mode            | Operated | Transportation | Expenses  | Revenues | Funds     | Unlinked Trips | Revenue Miles  | Revenue Hours  | in Years <sup>a</sup> |
| Demand Response | 3        | -              | \$53,973  | \$0      | \$0       | 1,628          | 65,651         | 3,267          | 4.3                   |
| Bus             | 3        | -              | \$592,622 | \$0      | \$133,582 | 25,156         | 274,742        | 10,647         | 8.0                   |
| Vanpool         | 2        | -              | \$26,008  | \$15,703 | \$0       | 9,960          | 42,120         | 1,404          | 7.0                   |
| Total           | 8        | -              | \$672,603 | \$15,703 | \$133,582 | 36,744         | 382,513        | 15,318         |                       |