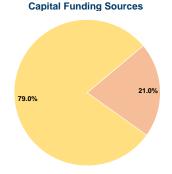

## Sources of Capital Funds Expended

| \$0       | 0.0%                                       |  |  |  |  |
|-----------|--------------------------------------------|--|--|--|--|
| \$28,053  | 21.0%                                      |  |  |  |  |
| \$0       | 0.0%                                       |  |  |  |  |
| \$105,529 | 79.0%                                      |  |  |  |  |
| \$0       | 0.0%                                       |  |  |  |  |
| \$133,582 | 100.0%                                     |  |  |  |  |
|           | \$0<br>\$28,053<br>\$0<br>\$105,529<br>\$0 |  |  |  |  |