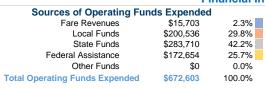

## **Financial Information**

# Vehicles Operated at Maximum Service

|                 |          |                |           |          | Uses of   |                |                |                |                       |
|-----------------|----------|----------------|-----------|----------|-----------|----------------|----------------|----------------|-----------------------|
|                 | Directly | Purchased      | Operating | Fare     | Capital   | Annual         | Annual Vehicle | Annual Vehicle | Average Fleet Age     |
| Mode            | Operated | Transportation | Expenses  | Revenues | Funds     | Unlinked Trips | Revenue Miles  | Revenue Hours  | in Years <sup>a</sup> |
| Demand Response | 3        | -              | \$53,973  | \$0      | \$0       | 1,628          | 65,651         | 3,267          | 4.3                   |
| Bus             | 3        | -              | \$592,622 | \$0      | \$133,582 | 25,156         | 274,742        | 10,647         | 8.0                   |
| Vanpool         | 2        | -              | \$26,008  | \$15,703 | \$0       | 9,960          | 42,120         | 1,404          | 7.0                   |
| Total           | 8        | -              | \$672,603 | \$15,703 | \$133,582 | 36,744         | 382,513        | 15,318         |                       |