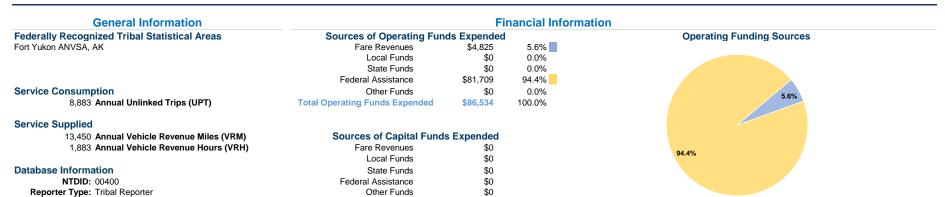

#### Vehicles Operated at Maximum Service

Uses of Directly Purchased Operating Fare Capital Annual Annual Vehicle **Annual Vehicle** Average Fleet Age Operated **Expenses** Revenues **Funds Unlinked Trips** Mode Transportation Revenue Miles **Revenue Hours** in Yearsa \$86,534 \$4,825 \$0 8,883 13,450 1,883 Bus 1.0 \$0 1,883 \$86,534 \$4,825 8,883 13,450 Total

**Modal Characteristics** 

\$0

**Total Capital Funds Expended** 