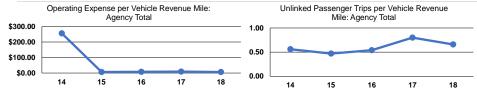

### **Performance Measures**

Service Efficiency Service Effectiveness Operating Expenses Operating Expenses per Operating Expenses per per Unlinked Unlinked Trips per Unlinked Trips per Vehicle Revenue Hour Mode Vehicle Revenue Mile Vehicle Revenue Hour Mode Passenger Trip Vehicle Revenue Mile 0.7 Bus \$6.43 \$45.96 Bus \$9.74 4.7 \$6.43 \$45.96 \$9.74 0.7 4.7 **Total** Total