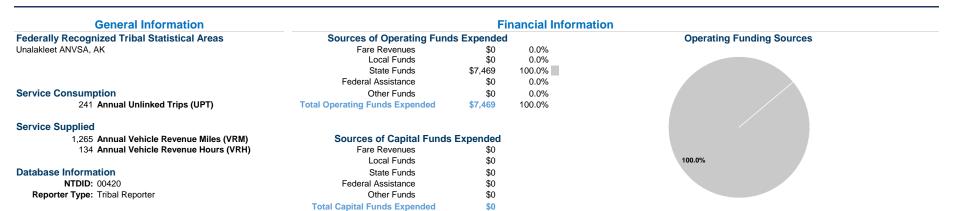

# Vehicles Operated at Maximum Service

|       |          |                |           |          | Uses of |                |                |                |                       |
|-------|----------|----------------|-----------|----------|---------|----------------|----------------|----------------|-----------------------|
|       | Directly | Purchased      | Operating | Fare     | Capital | Annual         | Annual Vehicle | Annual Vehicle | Average Fleet Age     |
| Mode  | Operated | Transportation | Expenses  | Revenues | Funds   | Unlinked Trips | Revenue Miles  | Revenue Hours  | in Years <sup>a</sup> |
| Bus   | 1        | -              | \$7,469   | \$0      | \$0     | 241            | 1,265          | 134            | 5.0                   |
| Total | 1        | _              | \$7,469   | \$0      | \$0     | 241            | 1,265          | 134            |                       |