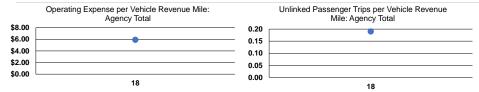

### **Performance Measures**

|       | Service Ef             | ficiency               |       | Service Effectiveness |                      |                      |
|-------|------------------------|------------------------|-------|-----------------------|----------------------|----------------------|
|       |                        |                        |       | Operating Expenses    |                      |                      |
|       | Operating Expenses per | Operating Expenses per |       | per Unlinked          | Unlinked Trips per   | Unlinked Trips per   |
| Mode  | Vehicle Revenue Mile   | Vehicle Revenue Hour   | Mode  | Passenger Trip        | Vehicle Revenue Mile | Vehicle Revenue Hour |
| Bus   | \$5.90                 | \$55.74                | Bus   | \$30.99               | 0.2                  | 1.8                  |
| Total | \$5.90                 | \$55.74                | Total | \$30.99               | 0.2                  | 1.8                  |