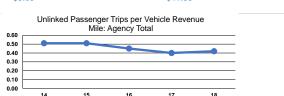

Unlinked Trips per

0.3

0.5

0.4

Vehicle Revenue Mile

Unlinked Trips per

6.8

5.6

Vehicle Revenue Hour

Operating Expenses per Unlinked

Passenger Trip

\$11.90

\$6.81

\$7.39