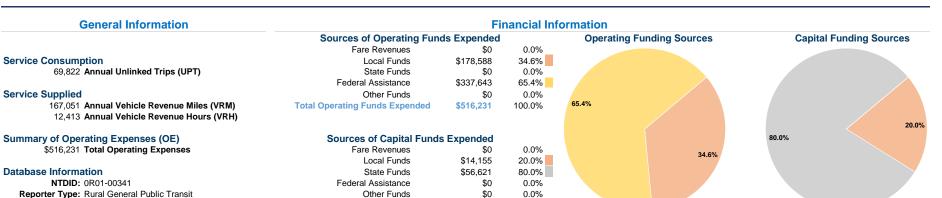

# **Selkirks-Pend Oreille Transit Authority (SPOT)**

2018 Annual Agency Profile

31656 Highway 200, Box 8 Ponderay, ID 83852

100.0%

Mode

Bus Total

Demand Response

Service Effectiveness

Unlinked Trips per

0.3

0.5

0.4

Vehicle Revenue Mile

Unlinked Trips per

6.8

5.6

Vehicle Revenue Hour

Operating Expenses per Unlinked

Passenger Trip

\$11.90

\$6.81

\$7.39

## Vehicles Operated at Maximum Service

| Mode            | Directly<br>Operated | Purchased<br>Transportation | Operating<br>Expenses | Fare<br>Revenues | Uses of Capital<br>Funds Annual I | Jnlinked Trips | Annual Vehicle<br>Revenue Miles | Annual Vehicle<br>Revenue Hours |
|-----------------|----------------------|-----------------------------|-----------------------|------------------|-----------------------------------|----------------|---------------------------------|---------------------------------|
| Demand Response | 3                    | -                           | \$94,755              | \$0              | \$0                               | 7,965          | 30,582                          | 3,307                           |
| Bus             | 2                    | -                           | \$421,476             | \$0              | \$70,776                          | 61,857         | 136,469                         | 9,106                           |
| Total           | 5                    | _                           | \$516.231             | \$0              | \$70.776                          | 69.822         | 167.051                         | 12.413                          |

### Service Efficiency

| Mode            | Operating Expenses per<br>Vehicle Revenue Mile | Operating Expenses per<br>Vehicle Revenue Hour |
|-----------------|------------------------------------------------|------------------------------------------------|
| Demand Response | \$3.10                                         | \$28.65                                        |
| Bus             | \$3.09                                         | \$46.29                                        |
| Total           | \$3.09                                         | \$41.59                                        |

18

**Total Capital Funds Expended**