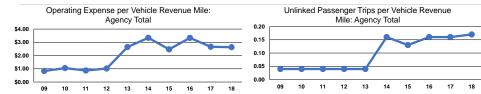

## Service Efficiency

|                 | Operating Expenses per |
|-----------------|------------------------|
| Mode            | Vehicle Revenue Mile   |
| Demand Response | \$2.63                 |
| Total           | \$2.63                 |

Operating Expenses per Vehicle Revenue Hour \$35.59

| Mode                     | Operating Expenses<br>per Unlinked<br>Passenger Trip | Unlinked Trips per<br>Vehicle Revenue Mile | Unlinked Trips per<br>Vehicle Revenue Hour |
|--------------------------|------------------------------------------------------|--------------------------------------------|--------------------------------------------|
| Demand Response<br>Total | \$15.35<br><b>\$15.35</b>                            | 0.2<br>0.2                                 | 2.3<br>2.3                                 |