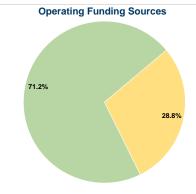

## Service Consumption 15,772 Annual Unlinked Trips (UPT)

## Service Supplied

92,075 Annual Vehicle Revenue Miles (VRM) 6,803 Annual Vehicle Revenue Hours (VRH)

## Summary of Operating Expenses (OE)

\$242,093 Total Operating Expenses

#### **Database Information**

NTDID: 0R01-00342

Reporter Type: Rural General Public Transit

## **Financial Information**



# Sources of Capital Funds Expended

| oources or capital runus     | LAPEHUEU |
|------------------------------|----------|
| Fare Revenues                | \$0      |
| Local Funds                  | \$0      |
| State Funds                  | \$0      |
| Federal Assistance           | \$0      |
| Other Funds                  | \$0      |
| Total Capital Funds Expended | \$0      |
|                              |          |



## **Modal Characteristics**

## **Operation Characteristics**

# Vehicles Operated at Maximum Service

|                 | Directly | Purchased                               | Operating | Fare     |
|-----------------|----------|-----------------------------------------|-----------|----------|
| Mode            | Operated | Transportation                          | Expenses  | Revenues |
| Demand Response | 11       | - · · · · · · · · · · · · · · · · · · · | \$242,093 | \$0      |
| Total           | 11       | _                                       | \$242.093 | \$0      |

| Uses of Capital |                       | Annual Vehicle | Annual Vehicle |
|-----------------|-----------------------|----------------|----------------|
| Funds           | Annual Unlinked Trips | Revenue Miles