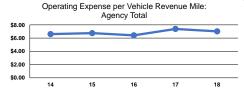

#### **Performance Measures**

## Service Efficiency

|                 | Operating Expenses per | Operating Expenses per |
|-----------------|------------------------|------------------------|
| Mode            | Vehicle Revenue Mile   | Vehicle Revenue Hour   |
| Demand Response | \$6.61                 | \$63.69                |
| Bus             | \$7.22                 | \$72.34                |
| Total           | \$7.02                 | \$69.41                |