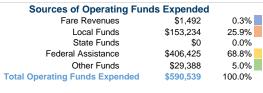

# Summary of Operating Expenses (OE) \$590,539 Total Operating Expenses

#### **Financial Information**