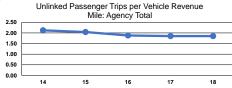

#### **Performance Measures**

#### Convince Effectiveness

20.0%

|                 | Service Effectiveness                                |                                            |                                            |  |
|-----------------|------------------------------------------------------|--------------------------------------------|--------------------------------------------|--|
| Mode            | Operating Expenses<br>per Unlinked<br>Passenger Trip | Unlinked Trips per<br>Vehicle Revenue Mile | Unlinked Trips per<br>Vehicle Revenue Hour |  |
| Demand Response | \$14.07                                              | 0.5                                        | 4.5                                        |  |
| Bus             | \$2.86                                               | 2.5                                        | 25.3                                       |  |
| Total           | \$3.80                                               | 1.8                                        | 18.3                                       |  |