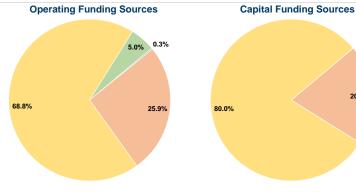

#### **Financial Information**

## Sources of Capital Funds Expended

| Sources of Capital Fullus Experided |           |        |  |  |
|-------------------------------------|-----------|--------|--|--|
| Fare Revenues                       | \$0       | 0.0%   |  |  |
| Local Funds                         | \$26,832  | 20.0%  |  |  |
| State Funds                         | \$0       | 0.0%   |  |  |
| Federal Assistance                  | \$107,293 | 80.0%  |  |  |
| Other Funds                         | \$0       | 0.0%   |  |  |
| Total Capital Funds Expended        | \$134,125 | 100.0% |  |  |