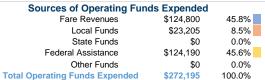

# **Operating Funding Sources**

### Sources of Capital Funds Expended

| Fare Revenues                | \$0 |
|------------------------------|-----|
| Local Funds                  | \$0 |
| State Funds                  | \$0 |
| Federal Assistance           | \$0 |
| Other Funds                  | \$0 |
| Total Capital Funds Expended | \$0 |
|                              |     |