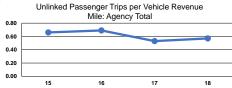

### Service Effectiveness

| Mode            | Operating Expenses<br>per Unlinked<br>Passenger Trip | Unlinked Trips per<br>Vehicle Revenue Mile | Unlinked Trips per<br>Vehicle Revenue Hour |  |  |
|-----------------|------------------------------------------------------|--------------------------------------------|--------------------------------------------|--|--|
| Demand Response | \$0.00                                               | 0.0                                        | 0.0                                        |  |  |
| Bus             | \$8.08                                               | 0.6                                        | 17.9                                       |  |  |
| Total           | \$8.08                                               | 0.6                                        | 17.9                                       |  |  |