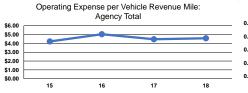

# Service Efficiency

|                 | Operating Expenses per | Operating Expenses per |
|-----------------|------------------------|------------------------|
| Mode            | Vehicle Revenue Mile   | Vehicle Revenue Hour   |
| Demand Response | \$0.00                 | \$0.00                 |
| Bus             | \$4.58                 | \$144.71               |
| Total           | \$4.58                 | \$144.71               |