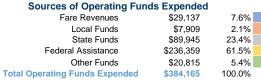

## Financial Information

#### Summary of Operating Expenses (OE)

\$384,165 Total Operating Expenses