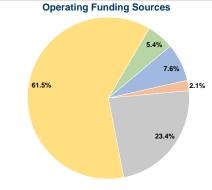

## Financial Information

#### Summary of Operating Expenses (OE)

\$384,165 Total Operating Expenses