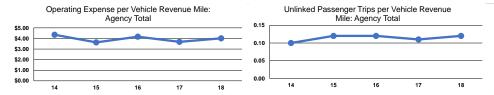

#### **Performance Measures**

### Service Efficiency

| Mode            | Operating Expenses per<br>Vehicle Revenue Mile | Operating Expenses per<br>Vehicle Revenue Hour |
|-----------------|------------------------------------------------|------------------------------------------------|
| Demand Response | \$3.78                                         | \$48.64                                        |
| Bus             | \$5.89                                         | \$48.62                                        |
| Total           | \$4.01                                         | \$48.64                                        |

|                 | Service Effectiveness                                |                                            |                                            |  |  |  |
|-----------------|------------------------------------------------------|--------------------------------------------|--------------------------------------------|--|--|--|
| Mode            | Operating Expenses<br>per Unlinked<br>Passenger Trip | Unlinked Trips per<br>Vehicle Revenue Mile | Unlinked Trips per<br>Vehicle Revenue Hour |  |  |  |
| Demand Response | \$43.96                                              | 0.1                                        | 1.1                                        |  |  |  |
| Bus             | \$16.84                                              | 0.3                                        | 2.9                                        |  |  |  |
| Total           | \$34.72                                              | 0.1                                        | 1.4                                        |  |  |  |