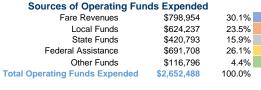

#### Summary of Operating Expenses (OE)

\$2,652,488 Total Operating Expenses

#### **Financial Information**

0.0% Fare Revenues Local Funds \$198,237 33.5% State Funds \$162,298 27.5% Federal Assistance \$230,395 39.0% Other Funds \$0 0.0% **Total Capital Funds Expended** \$590,930 100.0%