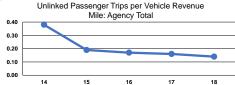

# **Performance Measures**

## Service Efficiency

| Mode            | Operating Expenses per<br>Vehicle Revenue Mile | Operating Expenses per<br>Vehicle Revenue Hour |
|-----------------|------------------------------------------------|------------------------------------------------|
| Commuter Bus    | \$2.24                                         | \$77.39                                        |
| Demand Response | \$2.79                                         | \$61.72                                        |
| Bus             | \$2.79                                         | \$67.36                                        |
| Total           | \$2.65                                         | \$67.12                                        |

| Mode            | Operating Expenses<br>per Unlinked<br>Passenger Trip | Unlinked Trips per<br>Vehicle Revenue Mile | Unlinked Trips per<br>Vehicle Revenue Hour |
|-----------------|------------------------------------------------------|--------------------------------------------|--------------------------------------------|
| Commuter Bus    | \$26.78                                              | 0.1                                        | 2.9                                        |
| Demand Response | \$73.53                                              | 0.0                                        | 0.8                                        |
| Bus             | \$11.05                                              | 0.3                                        | 6.1                                        |
| Total           | \$19.04                                              | 0.1                                        | 3.5                                        |